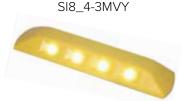

Available in BLACK (SI8\_4-3MV), WHITE (SI8\_4-3MVWH) & YELLOW RAL1016 (SI8\_4-3MVY).

| SPECIFICATION   | ALL DIMENSIONS HAVE A TOLERANCE OF +/-1mm |                    |                    |
|-----------------|-------------------------------------------|--------------------|--------------------|
|                 |                                           | SI8_4-3MV<br>(12V) | SI8_4-3MV<br>(24V) |
| Voltage Range   | VDC                                       | 10-32V             | 10-32V             |
| Average Current | А                                         | 1                  | 0.5                |
| Light Output    | lm                                        | 1248               | 1248               |
| Watts           | W                                         | 12.3W              | 12.3W              |
| Weight          | kg                                        | 0.14kg             | 0.14kg             |
| Temp. Range     | °C                                        | -30 to +40         | -30 to +40         |
| IP Rating       | IP                                        | IP67               | IP67               |