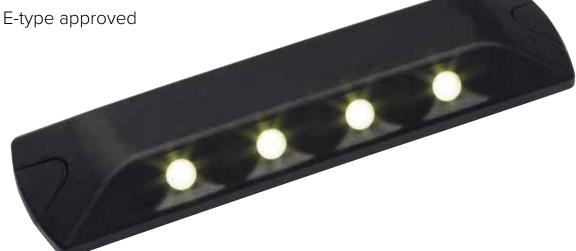

## LED SCENELITE SI8

1248 lumens; > 620 lux @ 1 metre

Compact design covering over 20m<sup>2</sup>

Solid aluminium base

Multi-voltage (10-32V)

Waterproof to IP67

TECHNICAL SPECS OVERLEAF MARCH 2017

## **LED SCENELITE SI8**

**1248 lumens -** Long life, high intensity Cree LEDs produce a clean white light and creates a safe working environment, producing a light reading of over 620 lux at 1 metre.

Solid aluminium base - This gives a robust product and ensures the LEDs run as cool as possible for longer life.