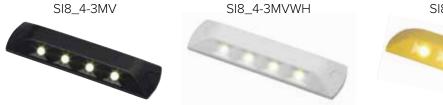

Available in BLACK (SI8\_4-3MV), WHITE (SI8\_4-3MVWH) & YELLOW RAL1016 (SI8\_4-3MVY).

| SPECIFICATION   | ALL DIMENSIONS HAVE A TOLERANCE OF +/-1mm |                    |                    |
|-----------------|-------------------------------------------|--------------------|--------------------|
|                 |                                           | SI8_4-3MV<br>(12V) | SI8_4-3MV<br>(24V) |
| Voltage Range   | VDC                                       | 10-32V             | 10-32V             |
| Average Current | А                                         | 1                  | 0.5                |
| Light Output    | lm                                        | 1248               | 1248               |
| Watts           | W                                         | 12.3W              | 12.3W              |
| Weight          | kg                                        | 0.14kg             | 0.14kg             |
| Temp. Range     | °C                                        | -30 to +40         | -30 to +40         |
| IP Rating       | IP                                        | IP67               | IP67               |