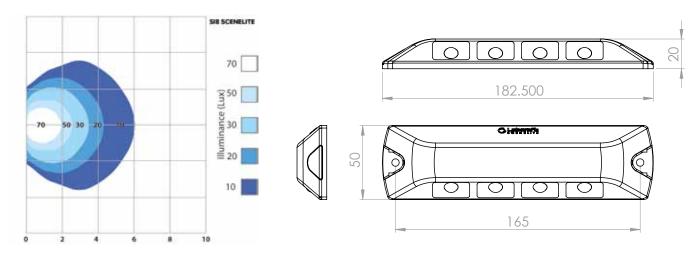

## LED SCENELITE SI8

1248 lumens; > 620 lux @ 1 metre

Compact design covering over 20m<sup>2</sup>

Solid aluminium base

Multi-voltage (10-32V)

Waterproof to IP67

TECHNICAL SPECS OVERLEAF MARCH 2017

## **LED SCENELITE SI8**

**1248 lumens -** Long life, high intensity Cree LEDs produce a clean white light and creates a safe working environment, producing a light reading of over 620 lux at 1 metre.

Solid aluminium base - This gives a robust product and ensures the LEDs run as cool as possible for longer life.

Available in BLACK (SI8\_4-3MV), WHITE (SI8\_4-3MVWH) & YELLOW RAL1016 (SI8\_4-3MVY).

| SPECIFICATION   | ALL DIMENSIONS HAVE A TOLERANCE OF +/-1mm |                    |                    |
|-----------------|-------------------------------------------|--------------------|--------------------|
|                 |                                           | SI8_4-3MV<br>(12V) | SI8_4-3MV<br>(24V) |
| Voltage Range   | VDC                                       | 10-32V             | 10-32V             |
| Average Current | А                                         | 1                  | 0.5                |
| Light Output    | lm                                        | 1248               | 1248               |
| Watts           | W                                         | 12.3W              | 12.3W              |
| Weight          | kg                                        | 0.14kg             | 0.14kg             |
| Temp. Range     | °C                                        | -30 to +40         | -30 to +40         |
| IP Rating       | IP                                        | IP67               | IP67               |